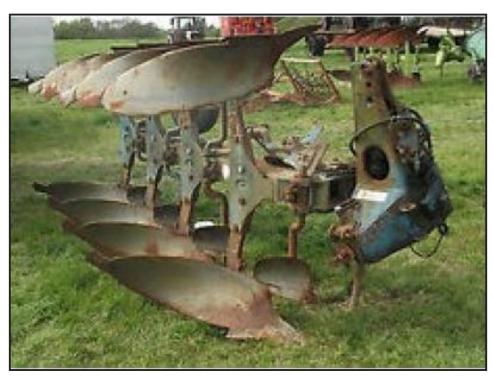

## Ransomes 4 furrow reversible plough

## £600.00

Ransomes 4 furrow reversible plough - very well made strong plough - recently used - decent metal - this is a 2 plus 1- plus1 plough - meaning it can be used as a two furrow plough - a three furrow plough or a four furrow plough - three point linkage - hydraulic turn over - 40 hp tractor up wards with two furrows - 100 hp tractor with 4 furrows - located close to Gatwick Airport - loading - delivery possible - more detail - please call 07771882766 - poor reception - or call 01342842478