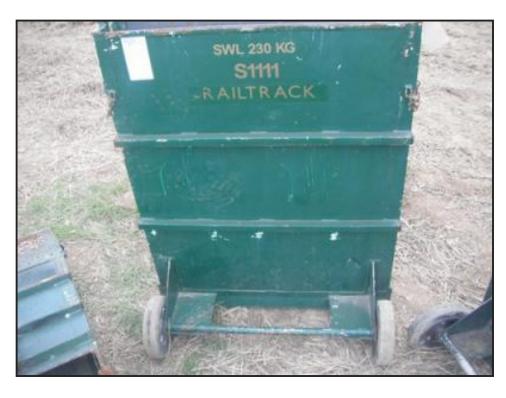

## £95.00

Movable disabled entrance ramps, light to carry but very strong, they measure 2ft 6 inch wide by 3ft 6 inch long and open to 7ft, located close to Gatwick Airport, more info please call 07771 882766, ideal for placing over steps etc to allow a smooth access, pallet possible,