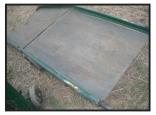

## £95.00

Movable disabled entrance ramps, light to carry but very strong, they measure 2ft 6 inch wide by 3ft 6 inch long and open to 7ft, located close to Gatwick Airport, more info please call 07771 882766, ideal for placing over steps etc to allow a smooth access, pallet possible,