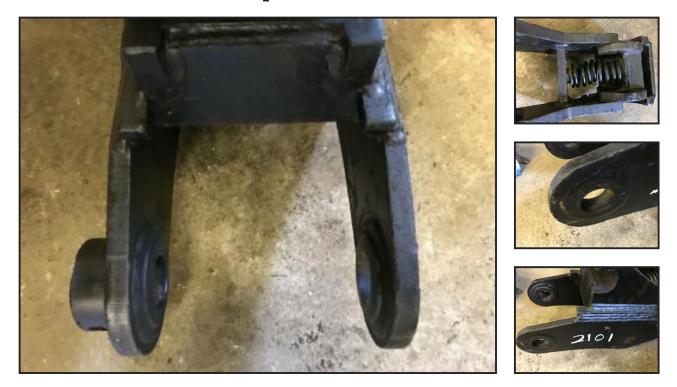

## £420.00

Manual Sprung Quick hitch 50 mm pins - dipper width 200 mm - pin centres 3100 mm

Please read the following

located close to Gatwick Airport - more detail please call 07771882766 anytime - we are in an area of VERY POOR RECEPTION if we dont answer - PLEASE TX or call 01342842478 - or Product Details