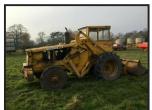

## Volvo BM Loading Shovel £3950 plus vat £4740

£3,950.00

Volvo BM Loading Shovel LM621 with a large loading bucket and a set of pallet forks - starts easily - runs well - lifts 3 ton - been in the same company for the last 20 years - been well looked after - good tyres - powerful all terrain machine