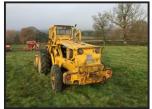

## Volvo BM Loading Shovel £3950 plus vat £4740

£3,950.00

Volvo BM Loading Shovel LM621 with a large loading bucket and a set of pallet forks - starts easily - runs well - lifts 3 ton - been in the same company for the last 20 years - been well looked after - good tyres - powerful all terrain machine