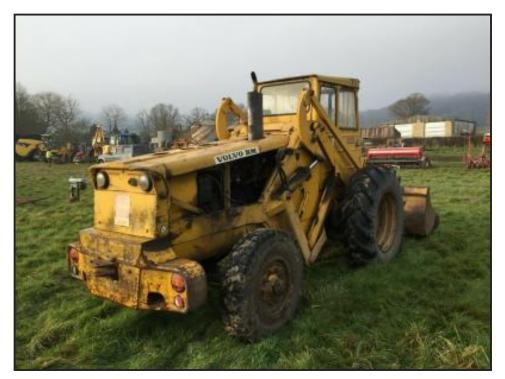

## Volvo BM Loading Shovel £3950 plus vat £4740

£3,950.00

Volvo BM Loading Shovel LM621 with a large loading bucket and a set of pallet forks - starts easily - runs well - lifts 3 ton - been in the same company for the last 20 years - been well looked after - good tyres - powerful all terrain machine

located close to Gatwick Airport - more detail please call 07771882766 anytime - we are in an area of VERY POOR RECEPTION if we dont answer - PLEASE TX or call 01342842478 - or

| Product Details |                             |
|-----------------|-----------------------------|
| Category/Type   | Attachments                 |
| Make            | Volvo BM Loading            |
| Model           | Shovel £3950 plus vat £4740 |
| Year            | -                           |
| Hours           | -                           |