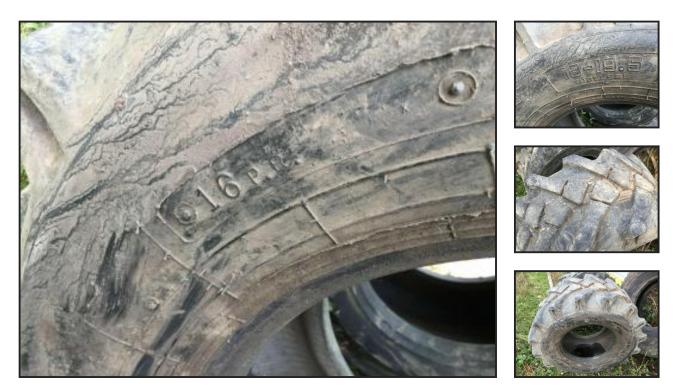

## Used Tyre 18 - 19.5 - 16 Ply rating £70

## £70.00

Used Tyre 18 - 19.5 - 16 Ply Rating

located close to Gatwick Airport - more detail please call 07771882766 anytime - we are in an area of VERY POOR RECEPTION if we dont answer - PLEASE TX or call 01342842478 - or 01293 821156 and quote FARM - office hours - open 7 days - loading - delivery to most UK destinations and UK ports - pallets delivery also possible - larger items that will not fit on a pallet £1 per mile me to you - much larger items - enquire

## Product Details

| Category/Type | Wheels                        |
|---------------|-------------------------------|
| Make          | Used Tyre                     |
| Model         | 18 - 19.5 - 16 Ply rating £70 |
| Year          | -                             |
| Hours         | -                             |
|               |                               |