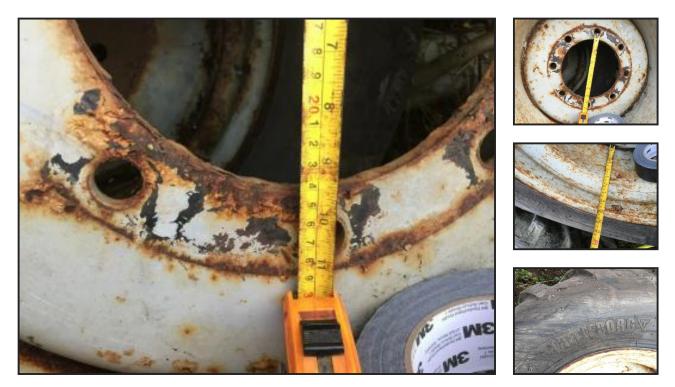

## £90.00

Tyre and Wheel Trellborg Used Twin 421 - 500 - 60 - 22.5 Eight Stud

located close to Gatwick Airport - more detail please call 07771882766 anytime - we are in an area of VERY POOR RECEPTION if we dont answer - PLEASE TX or call 01342842478 - or 01293 821156 and quote FARM - office hours - open 7 days - loading - delivery to most UK destinations and UK ports - pallets delivery also possible - larger items that will not fit on a pallet £1 per mile me to you - much larger items - enquire