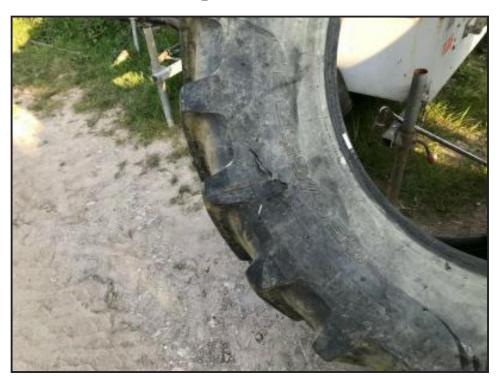

## £500.00

Pair of tyres - 650 65 R 42 - one has sidewall damage - the reason they were both changed

located close to Gatwick Airport - more detail please call 07771882766 anytime - we are in an area of VERY POOR RECEPTION if we dont answer - PLEASE TX or call 01342842478 - or 01293 821156 and quote FARM - office hours - open 7 days - loading -