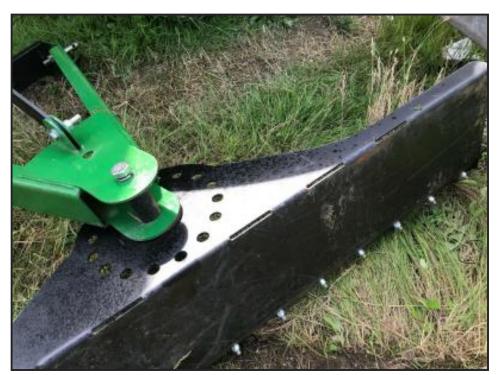

## Tractor mounted scraper blade

£450.00

Tractor mounted scraper blade - three point linkage - the blade can be adjusted to different angles - the blade has a rubber edge bolted to it - 6 foot wide - useful for scraping the yard or for levelling - as new - has not been used