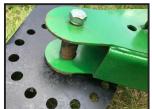

## Tractor mounted scraper blade

£450.00

Tractor mounted scraper blade - three point linkage - the blade can be adjusted to different angles - the blade has a rubber edge bolted to it - 6 foot wide - useful for scraping the yard or for levelling - as new - has not been used