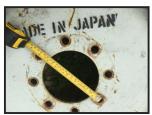

## **Tractor Tyres 9.5 - 24 - Japanese**

£420.00

Tractor tyres - compact tractor 9.5 - 24 very little use

located close to Gatwick Airport - more detail please call 07771882766 anytime - we are in an area of VERY POOR RECEPTION if we dont answer - PLEASE TX or call 01342842478 - or 01293 821156 and quote FARM - office hours - open 7 days - loading - delivery to most UK destinations and UK ports - pallets delivery also possible - larger items that will not fit on a pallet