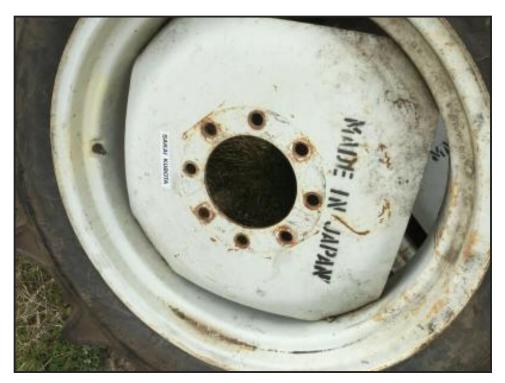

## **Tractor Tyres 9.5 - 24 - Japanese**

£420.00

Tractor tyres - compact tractor 9.5 - 24 very little use

located close to Gatwick Airport - more detail please call 07771882766 anytime - we are in an area of VERY POOR RECEPTION if we dont answer - PLEASE TX or call 01342842478 - or 01293 821156 and quote FARM - office hours - open 7 days - loading - delivery to most UK destinations and UK ports - pallets delivery also possible - larger items that will not fit on a pallet