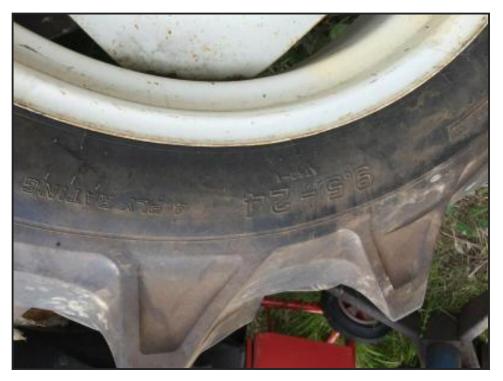

## Tractor Tyres 9.5 - 24 - Japanese £350 plus vat £420

£350.00

Tractor tyres - compact tractor 9.5 - 24 very little use

located close to Gatwick Airport - more detail please call 07771882766 anytime - we are in an area of VERY POOR RECEPTION if we dont answer - PLEASE TX or call 01342842478 - or 01293 821156 and quote FARM - office hours - open 7 days - loading - delivery to most UK destinations and UK ports - pallets delivery also possible - larger items that will not fit on a pallet