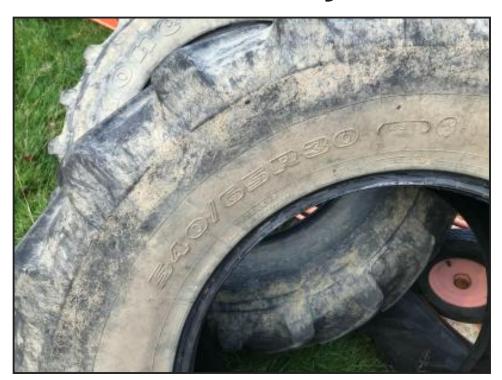

## Tractor Tyre 540/65 R 30 Firestone Front Tyre £200

£200.00

Tractor Tyre 540 / 65 R 30 front tyre - welcome to view

Please read the following information

located close to Gatwick Airport - more detail please call 07771882766 anytime - we are in an area of VERY POOR RECEPTION if we dont answer - PLEASE TX or call 01342842478 - or

01293 821156 and quote FARM - office hours - open 7 days - loading - Product Details

| Product Details |                           |
|-----------------|---------------------------|
| Category/Type   | Wheels                    |
| Make            | Tractor Tyre 540/65 R 30  |
| Model           | Firestone Front Tyre £200 |
| Year            | -                         |
| Hours           | -                         |
| and stored      |                           |