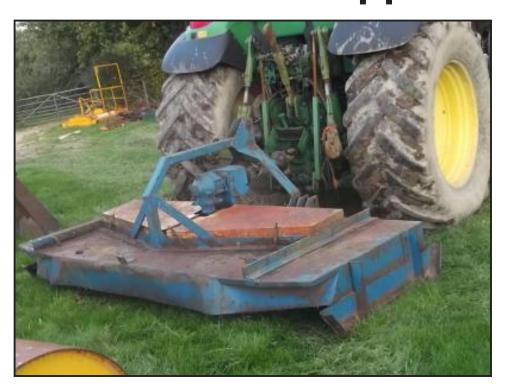

## £680.00

Heavy Duty Kidd Field Topper - 3 cutting blades - well made strong topper - would cut grass light scrub brambles etc - approx 10 foot wide - three point linkage - pto driven - been run up - located close to Gatwick Airport - loading - delivery arranged - more detail - please call 07771882766 - 07845891616 - poor reception - call tx or leave a message or call 01342842478 - price £680