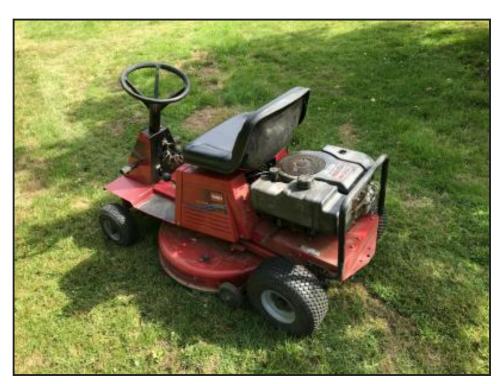

## £750.00

Toro ride on mower - tidy mower - starts easily - runs well and cuts well - demo available - electric start - 12.5 hp engine - Briggs and Stratton

located close to Gatwick Airport - more detail please call 07771882766 anytime - we are in an area of VERY POOR RECEPTION if we dont answer - PLEASE TX or call 01342842478 - or 01293 821156 and quote FARM - office hours - open 7 days - loading -

| Product Details |                                 |
|-----------------|---------------------------------|
| Category/Type   | Mowers                          |
| Make            | Toro mower                      |
| Model           | - ride on £750 - electric start |
| Year            | -                               |
| Hours           | •                               |