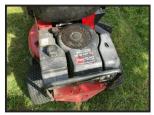

## £750.00

Toro ride on mower - tidy mower - starts easily - runs well and cuts well - demo available - electric start - 12.5 hp engine - Briggs and Stratton

located close to Gatwick Airport - more detail please call 07771882766 anytime - we are in an area of VERY POOR RECEPTION if we dont answer - PLEASE TX or call 01342842478 - or 01293 821156 and quote FARM - office hours - open 7 days - loading -

| Product Details |                                 |
|-----------------|---------------------------------|
| Category/Type   | Mowers                          |
| Make            | Toro mower                      |
| Model           | - ride on £750 - electric start |
| Year            | -                               |
| Hours           | •                               |