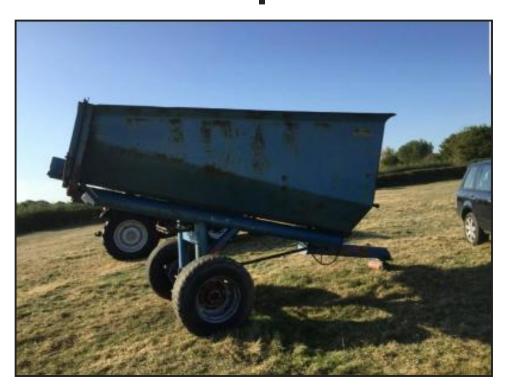

## Tipping Trailer High Tip 10 tonne £1950 plus vat £2340

£1,950.00

High Tip Tipping Trailer 10 tonne - built by Paul Stevens engineering - good well made trailer - front bagging spout - ideal for moving grain -

located close to Gatwick Airport - more detail please call 07771882766 - 01342842478 - loading - delivery to most UK destinations and UK ports - pallets delivery also possible - larger items that will not fit on a pallet £1 per mile me to you - much larger items - enquire