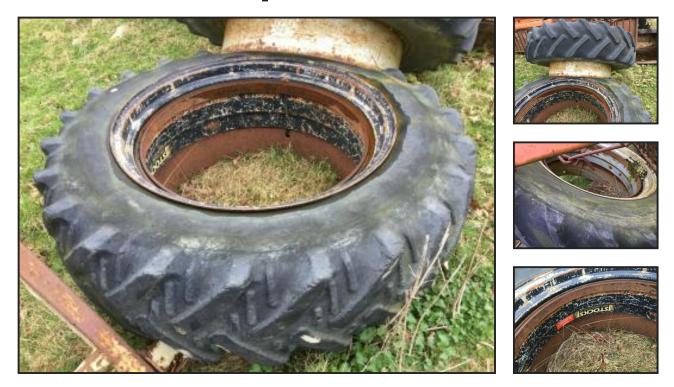

## £280.00

Pair of Stocks Tractor wheels with clamps - 16.9 R38 - tyres not much good but the wheels will be useful - located close to Gatwick Airport more detail please call 07771 882766 - 01342842478 loading - delivery to most Uk postcodes - many more items for sale - farm and plant - see other listings - price £280 plus vat £336