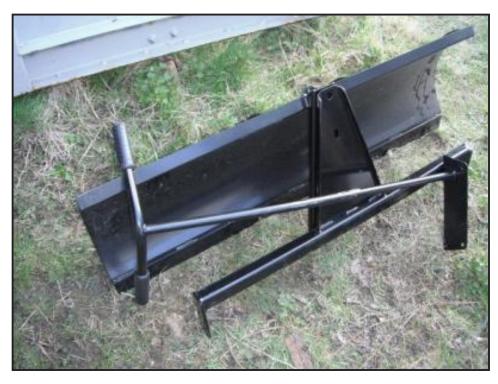

## £275.00

Snow Plough for Stiga Park ride on mower, unused, located close to Gatwick airport, final price plus vat, useful bit of kit for clearing garden paths etc, loading/delivery/pallet, more info please call 07771 882766

## **Product Details**

| Category/Type | Attachments                    |
|---------------|--------------------------------|
| Make          | Stiga                          |
| Model         | Park ride on mower snow plough |
| Year          | -                              |
| Hours         | -                              |
|               |                                |