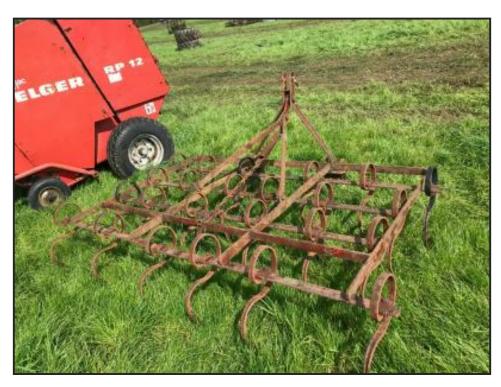

## Spring Tine Cultivator £350 - 8 foot wide

## £350.00

Spring tine cultivator - 3 point linkage - 8 foot wide - multitine - good for seed bed prep

located close to Gatwick Airport - more detail please call 07771882766 anytime - we are in an area of VERY POOR RECEPTION if we dont answer - PLEASE TX or call 01342842478 - or 01293 821156 and quote FARM - office hours - open 7 days - loading - delivery to most UK destinations and UK ports - pallets delivery also possible - larger items that will not fit on a pallet £1 per mile me to you - much larger items - enquire