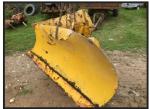

## **Snow Plough £550**

£550.00

Snow Plough approx 8 foot wide - would suit telehandler -strong well made piece of equipment

located close to Gatwick Airport - more detail please call 07771882766 anytime - we are in an area of VERY POOR RECEPTION if we dont answer - PLEASE TX or call 01342842478 - or 01293 821156 and quote FARM - office hours - open 7 days - loading - delivery to most UK destinations and UK ports - pallets delivery also possible - larger items that will not fit on a pallet