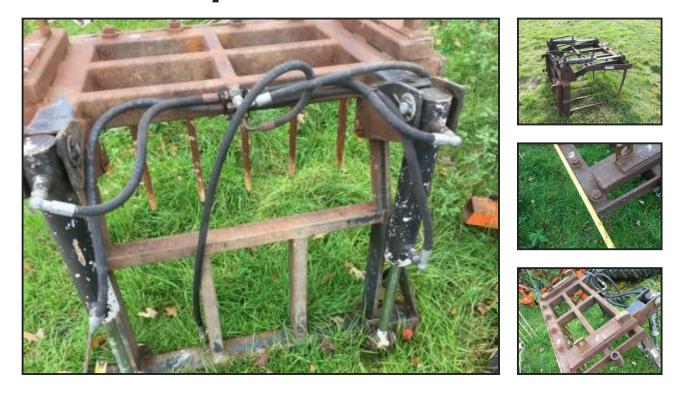

## Sileage - Dung Grab - Slewtic £650 plus vat £780

## £650.00

Sileage - Dung Grab - Slewtic - hook and pin fitting - little used

located close to Gatwick Airport - more detail please call 07771882766 anytime - we are in an area of VERY POOR RECEPTION if we dont answer - PLEASE TX or call 01342842478 - or 01293 821156 and quote FARM - office hours - open 7 days - loading - delivery to most UK destinations and UK ports - pallets delivery also possible - larger items that will not fit on a pallet £1 per mile me to you - much larger items - enquire

## Product Details

|               | i roudet Botano                                            |
|---------------|------------------------------------------------------------|
| Category/Type | Attachments                                                |
| Make          | Sileage - Dung Grab -                                      |
| Model         | Slewtic £650 plus vat £780                                 |
| Year          | -                                                          |
| Hours         | -                                                          |
|               | we also buy items - running or not or in need of attention |