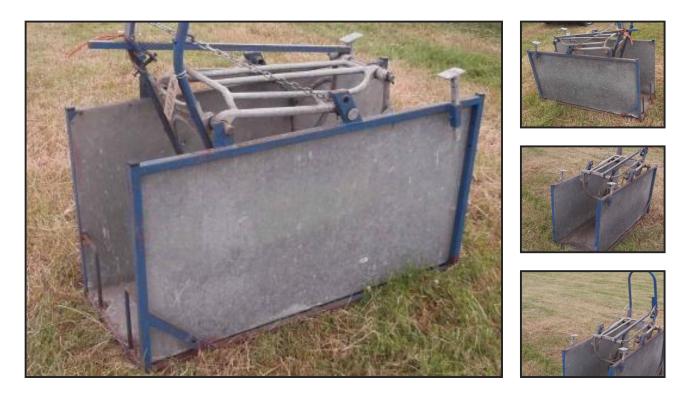

## £180.00

Sheep turn over crate - really good for dealing with sheep - turn them over to trim feet etc located close to Gatwick Airport - loading - delivery - pallet possible - more detail please call 07771882766 - poor reception - call or tx or leave a message or call 01342842478 - price £180