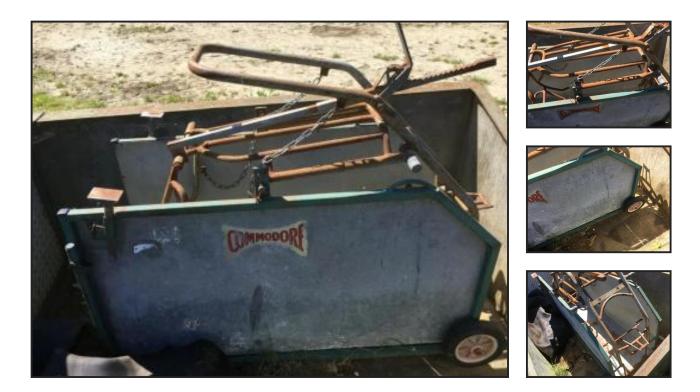

## £280.00

Sheep Roller over crate - Commodore - useful piece of equipment - a must for handling sheep - trimming feet etc -

located close to Gatwick Airport - more detail please call 07771882766 - 01342842478 - loading - delivery to most UK destinations and UK ports - pallets delivery also possible - larger items that will not fit on a pallet £1 per mile me to you - much larger items - enquire