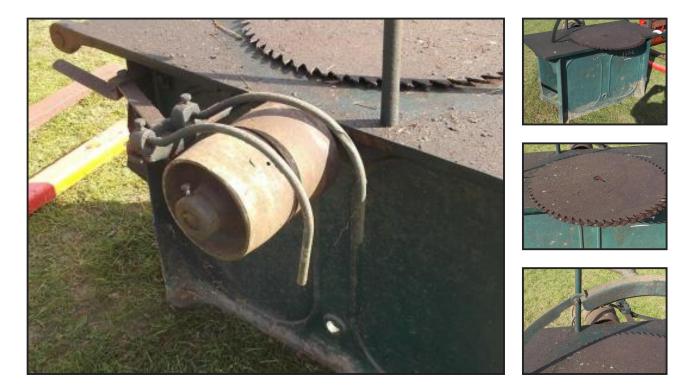

## £375.00

Belt driven sawbench - stationary - comes with three blades - tidy bench - can be driven off a pto drive - located close to Gatwick Airport - loading - delivery possible - many more items for sale see other listings - export welcome and arranged - more detail please call 07771882766 - poor reception - call tx or leave a message or call 01342842478 - price £375