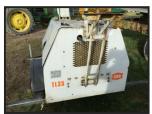

## SMC TL 35 Towed lighting tower - generator £1450 plus vat £1740

£1,450.00

SMC TL35 towed lighting tower generator set - year 2003 - kubota diesel engine - starts easily - runs well - lifts and all the lights work - 7.7 kw - 240 volt output plugs - located close to Gatwick Airport - loading - delivery to most uk ports and uk destinations - demo welcome - more detail please call or tx 07771882766 - 01342842478 - many more items for sale - farm and plant - see other listings - price £1450 plus vat £1740