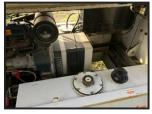

## SMC TL 35 Towed lighting tower - generator £1450 plus vat £1740

£1,450.00

SMC TL35 towed lighting tower generator set - year 2003 - kubota diesel engine - starts easily - runs well - lifts and all the lights work - 7.7 kw - 240 volt output plugs - located close to Gatwick Airport - loading - delivery to most uk ports and uk destinations - demo welcome - more detail please call or tx 07771882766 - 01342842478 - many more items for sale - farm and plant - see other listings - price £1450 plus vat £1740