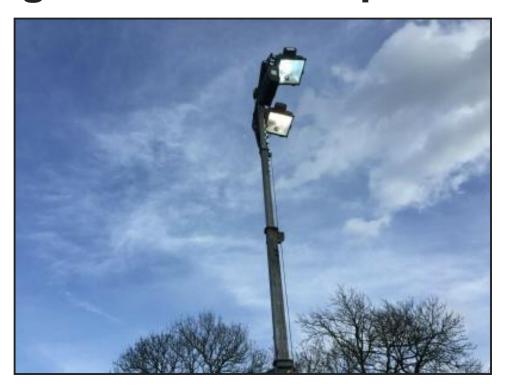

## SMC TL 35 Towed lighting tower - generator £1450 plus vat £1740

£1,450.00

SMC TL35 towed lighting tower generator set - year 2003 - kubota diesel engine - starts easily - runs well - lifts and all the lights work - 7.7 kw - 240 volt output plugs - located close to Gatwick Airport - loading - delivery to most uk ports and uk destinations - demo welcome - more detail please call or tx 07771882766 - 01342842478 - many more items for sale - farm and plant - see other listings - price £1450 plus vat £1740