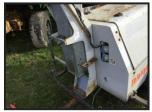

## SMC TL 35 Towed lighting tower - generator £1450 plus vat £1740

£1,450.00

SMC TL35 towed lighting tower generator set - year 2003 - kubota diesel engine - starts easily - runs well - lifts and all the lights work - 7.7 kw - 240 volt output plugs - located close to Gatwick Airport - loading - delivery to most uk ports and uk destinations - demo welcome - more detail please call or tx 07771882766 - 01342842478 - many more items for sale - farm and plant - see other listings - price £1450 plus vat £1740