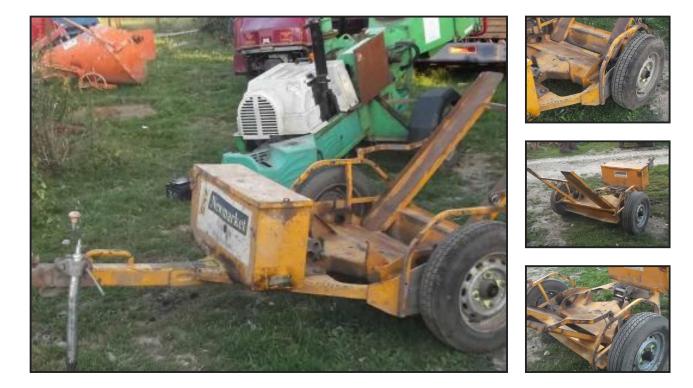

## £290.00

Roller trailer - for moving single roller - good strong trailer could be used to move a variety of other tools and machines - located close to Gatwick Airport - loading - delivery possible - more detail please call 07771882766 - poor reception - call tx or leave a message or call 01342842478 - price £290 plus vat £348