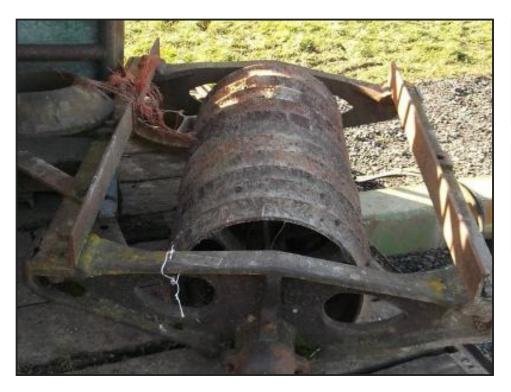

## £275.00

Ring roller would suit compact tractor, quad, or 4x4, measures 4ft wide with a pin hitch, located close to Gatwick Airport, final price plus vat, loading / delivery / pallet possible, more info please call 07771 882766 - no reply - leave a message - poor reception area

## **Product Details**

| Category/Type | Tractor Attachments   |
|---------------|-----------------------|
| Make          | Ring                  |
| Model         | roller compact ractor |
| Year          | -                     |
| Hours         | -                     |
|               |                       |