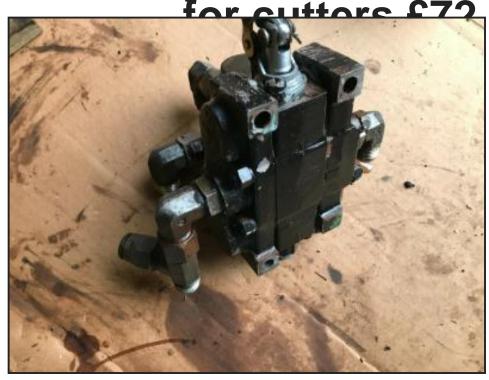

## Cogmans

Ransomes 350 Diesel 5 gang mower - hydraulic forward reverse

£72.00

Hydraulic forward reverse valve control for the cutters - Ransomes 350 D gangmower - 5 gang mower - breaking for spares - fully operational mower - Kontak part number

Most parts available for this mower - any parts not listed can be listed and sold as per ebay

Please read the following information

|               | Product Details                              |
|---------------|----------------------------------------------|
| Category/Type | Attachments                                  |
| Make          | Ransomes 350 Diesel 5 gang mower - hydraulic |
| Model         | forward reverse for cutters £72              |
| Year          | -                                            |
| Hours         | •                                            |