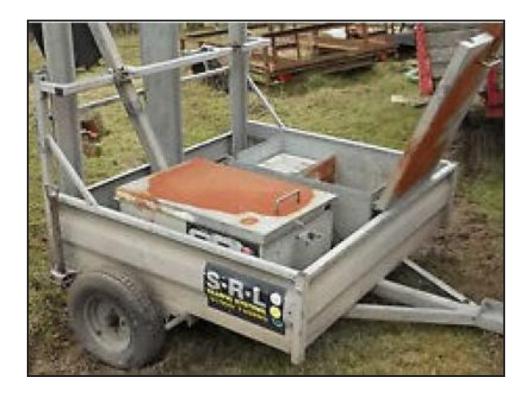

## Quad bike trailer plant trailer

£390.00

This is a Wessex trailer 600 kg gross, the loading area measures 1.4 metres long and 1.6 metres wide, the sides are .4 metre high, the two ramps are 5ft long, ring hitch, originally a battery powered traffic light set, it comes incomplete with some traffic light spares, this one has just one light set, useful for traffic light spares or ideal as a small plant trailer, garden trailer etc with the use of the two lockable metal boxes, final price is plus vat, located close to Gatwick Airport, more info please call 07771 882766 - no reply - leave a message - poor reception area