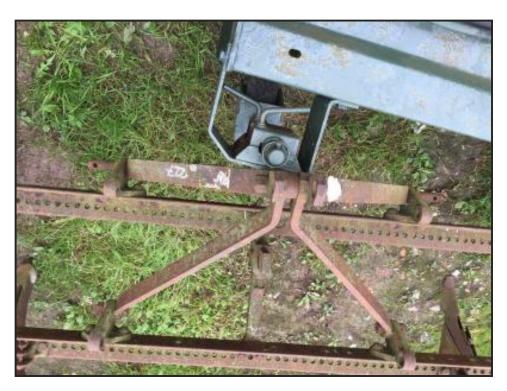

## £380.00

Potato Ridger - three point linkage - tractor mounted - adjustable width - well made - 3 metre wide - more images - details upon request - viewing possible - many other items - economical farming