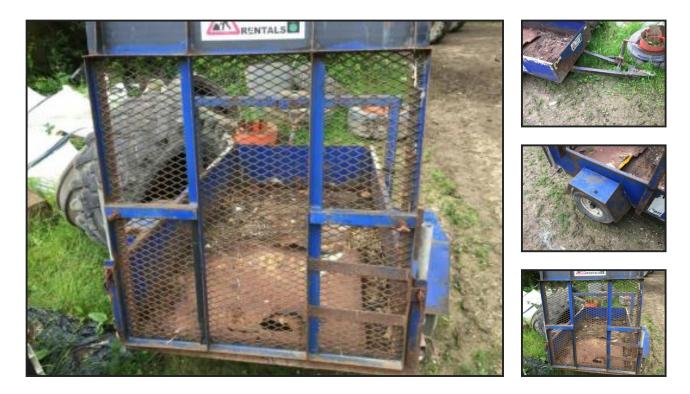

## £180.00

Small plant trailer with a one piece ramp - floor not very good but framework sound - ideal for moving a lawn mower etc - size - price £180 - the loading area is 1 metre wide and 5 ft 6 long