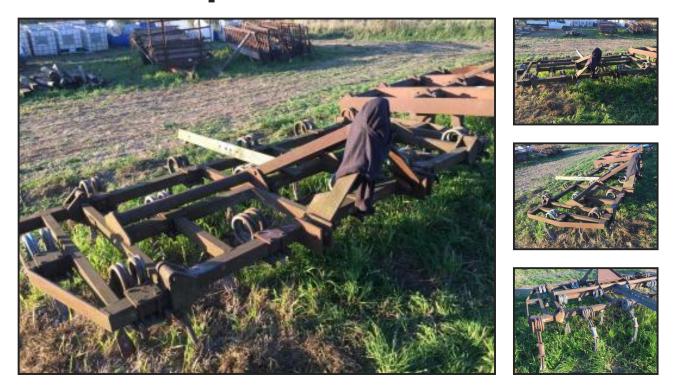

## Parmiter Cultivator 13 foot - £575 plus vat £690

## £575.00

Parmiter heavy spring tine cultivator - three point linkage - 13 foot wide - ideal for breaking up ground - seed preparation - located close to Gatwick Airport - loading - delivery to most uk ports and destinations - more detail please call 07771882766 - many more items available - farm and plant - see other listings - price £575 plus vat £690