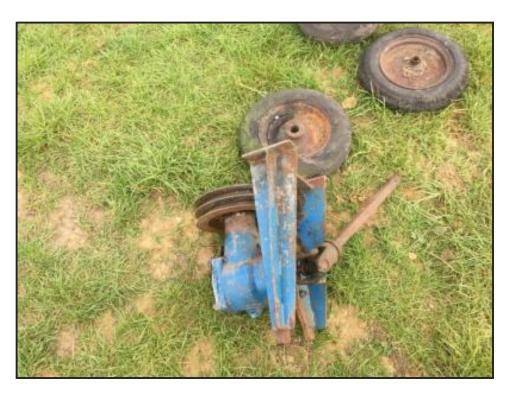

## PTO driven Pulley £80

00.08£

PTO driven pulley ex mower

located close to Gatwick Airport - more detail please call 07771882766 anytime - we are in an area of VERY POOR RECEPTION if we dont answer - PLEASE TX or call 01342842478 - or 01293 821156 and quote FARM - office hours - open 7 days - loading - delivery to most UK destinations and UK ports - pallets delivery also possible - larger items that will not fit on a pallet