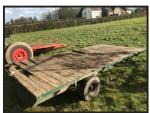

## £550.00

Farm Trailer 14 ft long - 6 ft 6 wide - really well built trailer - see the images - wooden floor needs some attention - couple of sheets of used ply would do - more images and detail available upon request - viewing possible