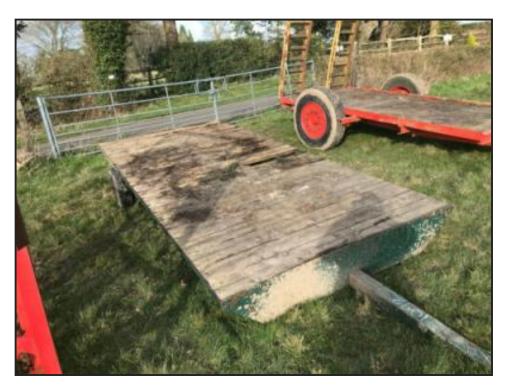

## £550.00

Farm Trailer 14 ft long - 6 ft 6 wide - really well built trailer - see the images - wooden floor needs some attention - couple of sheets of used ply would do - more images and detail available upon request - viewing possible