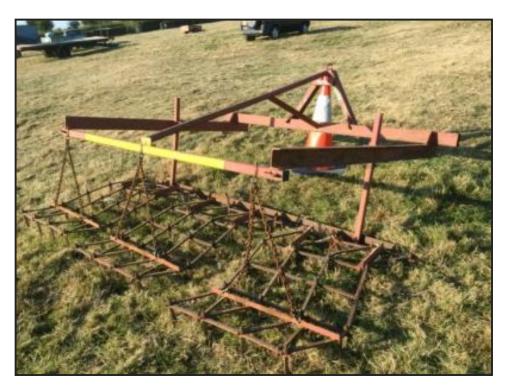

## Mounted Zig Zag Harrow £260 plus vat £312

£260.00

Mounted Zig Zag Harrow - three point linkage -

located close to Gatwick Airport - more detail please call 07771882766 anytime - we are in an area of VERY POOR RECEPTION if we dont answer - PLEASE TX or call 01342842478 - or 01293 821156 and quote FARM - office hours - open 7 days - loading - delivery to most UK destinations and UK ports - pallets delivery also possible - larger items that will not fit on a pallet

£1 per mile me to you - much larger items - enquire

Product Details

Category/Type Attachments

Make Mounted Zig Zag

Model Harrow £260 plus vat £312

Year 
Hours -

Price £260 plus vat £312 - vat receipts supplied when applicable