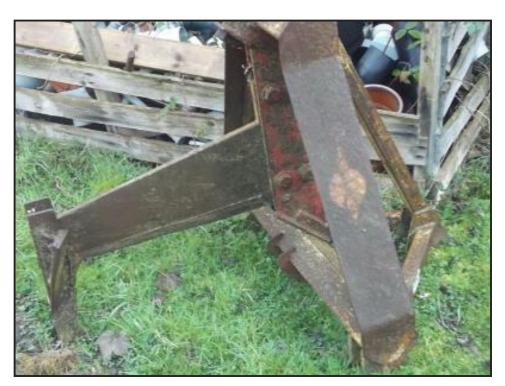

## £480.00

Bomford single leg subsoiler / mole plough with depth wheel and spare leg - three point linkage - heavy duty piece of kit - good for compacted ground - draining ground or cable and pipe laying - located close to Gatwick Airport - loading - delivery - items stored - collected - port delivery - export arranged - containers available - 300 items of farm and plant machinery - see other items - more detail please call 07771882766 - 07845891616 - poor reception - call tx or leave a message or call 01342842478 - price £480