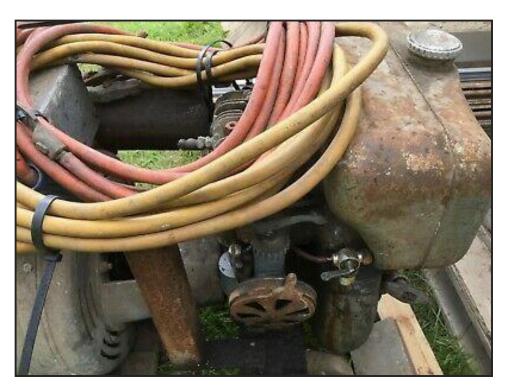

## Mobile Welder - petrol engine - £360

£360.00

Mobile Welder - Petrol engine - barn stored - turns over on the pull start - useful piece of equipment - sold as spares and repairs

located close to Gatwick Airport - more detail please call 07771882766 - 01342842478 - loading - delivery to most UK destinations and UK ports - pallets delivery also possible - larger items that will not fit on a pallet £1 per mile me to you - much larger items - enquire

| Product Details                           |                      |
|-------------------------------------------|----------------------|
| Category/Type                             | Welders              |
| Make                                      | Mobile Welder -      |
| Model                                     | petrol engine - £360 |
| Year                                      | -                    |
| Hours                                     | -                    |
| more details see our pusiness seller into |                      |