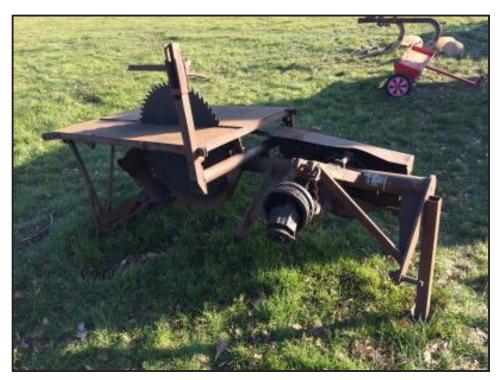

## McConnell PTO driven sawbench £375 plus vat £450

## £375.00

McConnell sawbench - pto driven - three point linkage - solid well made piece of machinery - 7 foot 6 long - 2foot 8 wide - the blade is 2 foot 8 in diameter and it stands 2 foot 4 to the table - located close to Gatwick Airport - loading - delivery possible - more detail please call 07771882766 - price £375 plus vat £450 - Farm Machinery - Plant - Tractors taken in px - running or not - all machinery - trailers - dumpers purchased - farm clearances - if its metal we want it - export arranged - containers supplied and loaded - 300 plus items of machinery in stock