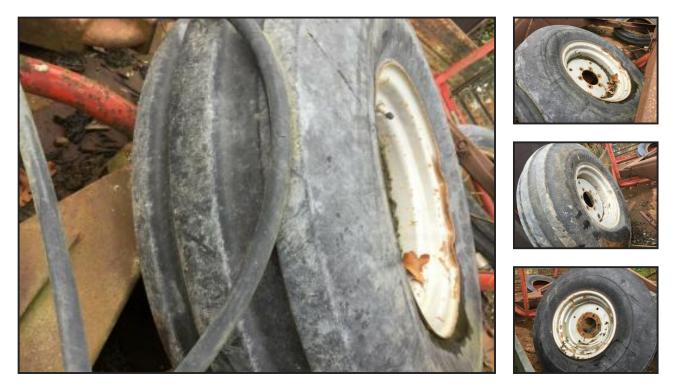

## Massey Ferguson Tractor Front Wheels 10 - 16 £250

## £250.00

Two Massey Ferguson front tractor wheels and tyres - size 10 - 16

located close to Gatwick Airport - more detail please call 07771882766 anytime - we are in an area of VERY POOR RECEPTION if we dont answer - PLEASE TX or call 01342842478 - or 01293 821156 and quote FARM - office hours - open 7 days - loading - delivery to most UK destinations and UK ports - pallets delivery also possible - larger items that will not fit on a pallet £1 per mile me to you - much larger items - enquire

## Product Details

| Category/Type | Wheels                    |
|---------------|---------------------------|
| Make          | Massey Ferguson Tractor   |
| Model         | Front Wheels 10 - 16 £250 |
| Year          | -                         |
| Hours         | -                         |
|               |                           |