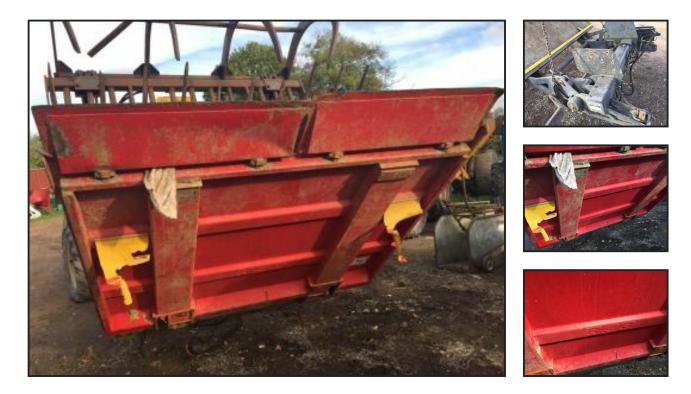

## £400.00

Large well built tail lift - RSG Group - 1250 kg rated - well made sound tail lift - located close to Gatwick Airport - loading - delivery possible - more detail please call 07771882766 -01342842478 - many more items for sale - farm and plant - see other listings - price £400

located close to Gatwick Airport - more detail please call 07771882766 anytime - we are in an area of VERY POOR RECEPTION if we dont answer - PLEASE TX or call 01342842478 - or 01293 821156 and quote FARM - office hours - open 7 days - loading - delivery to most UK Product Details