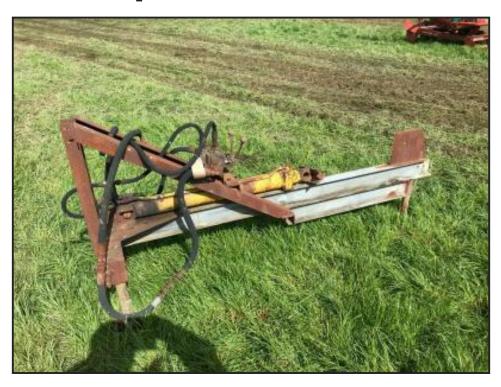

## Log Splitter - Heavy Duty - tractor operated £380

## £380.00

Heavy Duty Tractor mounted log splitter - total length 8 foot - 3 point linkage - operated by hydraulic valves

located close to Gatwick Airport - more detail please call 07771882766 anytime - we are in an area of VERY POOR RECEPTION if we dont answer - PLEASE TX or call 01342842478 - or 01293 821156 and quote FARM - office hours - open 7 days - loading - delivery to most UK destinations and UK ports - pallets delivery also possible - larger items that will not fit on a pallet **Product Details** 

| Category/Type                                                                                        | Attachments                 |
|------------------------------------------------------------------------------------------------------|-----------------------------|
| Make                                                                                                 | Log Splitter - Heavy Duty - |
| Model                                                                                                | tractor operated £380       |
| Year                                                                                                 | -                           |
| Hours                                                                                                | -                           |
| Exporters - large storage facility close to Gatwick Airport - cheap storage prior to export - add to |                             |
|                                                                                                      |                             |