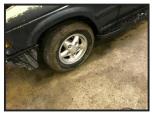

## Landrover Discovery 300 TDi n s front wing £50

£50.00

Landrover Discovery 300 TDi - 5 door - near side front wing - good straight wing but needs painting - all other parts available - please contact us and we will list them as per ebay