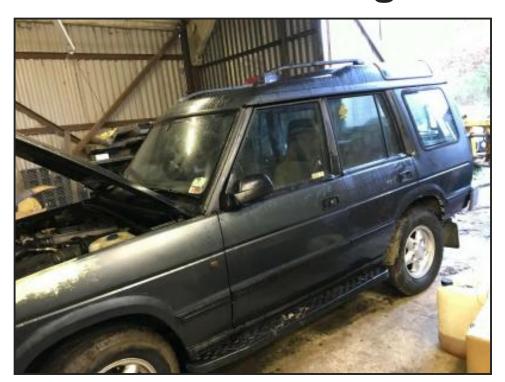

## Landrover Discovery 300 TDi n s front wing £50

£50.00

Landrover Discovery 300 TDi - 5 door - near side front wing - good straight wing but needs painting - all other parts available - please contact us and we will list them as per ebay