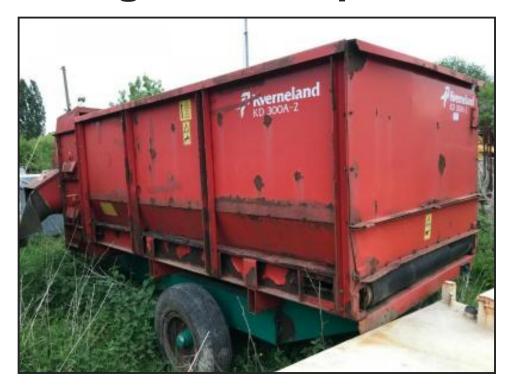

## Kverneland KD 300A -2 Feeder Wagon £1400 plus vat £1680

£1,400.00

Kverneland Feeder Wagon - well made piece of equipment - good strong chassis - chains and sprockets all good - good tyres - good value

| Product Details |                                   |
|-----------------|-----------------------------------|
| Category/Type   | Farm Equipment                    |
| Make            | Kverneland KD 300A -2             |
| Model           | Feeder Wagon £1400 plus vat £1680 |
| Year            | -                                 |
| Hours           | -                                 |