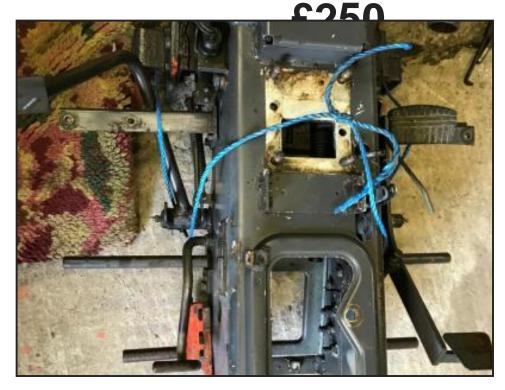

## Kubota Tractor B1750 transmission tunnel and controls

£250.00

Kubota Tractor B1750 transmission tunnel - complete with forward and reverse levers and other control levers - more images and details upon request - viewing welcome