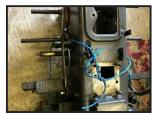

## Kubota Tractor B1750 transmission tunnel and controls

£250.00

Kubota Tractor B1750 transmission tunnel - complete with forward and reverse levers and other control levers - more images and details upon request - viewing welcome