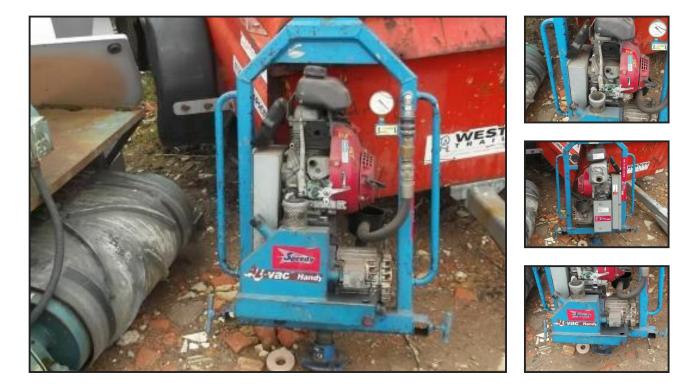

## **Kerb Lifter Alvac**

## £288.00

This is a Alvec Kerb Lifter some parts missing power by honda 3.0hp engine - carburretor part missing - stands 3ft tall - Located close to Gatwick Airport - For more information please call 07753821169 - Loading / Delivery possible - Price £240 plus VAT £288

## **Product Details**

| Category/Type | Farm Equipment |
|---------------|----------------|
| Make          | Kerb           |
| Model         | Lifter Alvac   |
| Year          | -              |
| Hours         | -              |
|               |                |