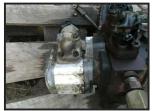

## Huxley 358 Greens Mower main hydraulic pump unit £250

£250.00

Huxley 358 Greens Mower main hydraulic pump and valve units - drive plate - sold spares and repairs as there was a problem with forward and reverse - a lot of useful parts in there - Lamborghini hydraulic pump - Danfoss hydraulic pump - other parts available - message through Ebay and they can be listed - Huxley machine chassis number - 358P.10 - serial number 31729K