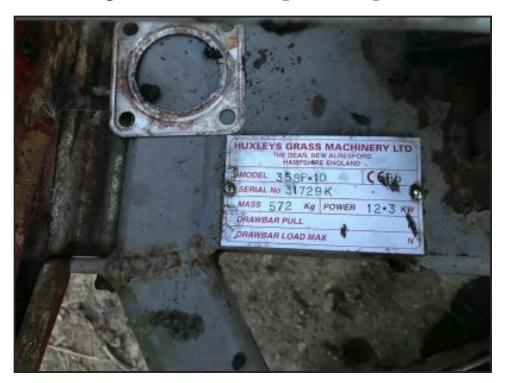

## Huxley 358 Greens Mower main hydraulic pump unit £250

£250.00

Huxley 358 Greens Mower main hydraulic pump and valve units - drive plate - sold spares and repairs as there was a problem with forward and reverse - a lot of useful parts in there - Lamborghini hydraulic pump - Danfoss hydraulic pump - other parts available - message through Ebay and they can be listed - Huxley machine chassis number - 358P.10 - serial number 31729K