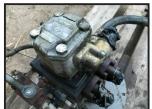

## Huxley 358 Greens Mower main hydraulic pump unit £250

£250.00

Huxley 358 Greens Mower main hydraulic pump and valve units - drive plate - sold spares and repairs as there was a problem with forward and reverse - a lot of useful parts in there - Lamborghini hydraulic pump - Danfoss hydraulic pump - other parts available - message through Ebay and they can be listed - Huxley machine chassis number - 358P.10 - serial number 31729K