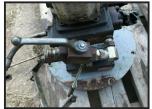

## Huxley 358 Greens Mower main hydraulic pump unit £250

£250.00

Huxley 358 Greens Mower main hydraulic pump and valve units - drive plate - sold spares and repairs as there was a problem with forward and reverse - a lot of useful parts in there - Lamborghini hydraulic pump - Danfoss hydraulic pump - other parts available - message through Ebay and they can be listed - Huxley machine chassis number - 358P.10 - serial number 31729K