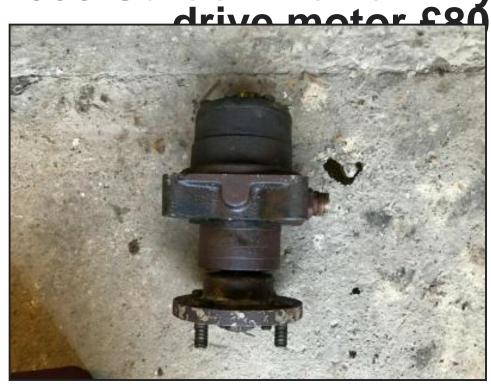

## Cogmans

Huxley 358 Garden Mower Huxley 358 Garden Mower - Hydraulic

£80.00

Huxley 358 garden mower breaking for spares - o s front hydraulic drive motor - many other parts available

Please read the following information