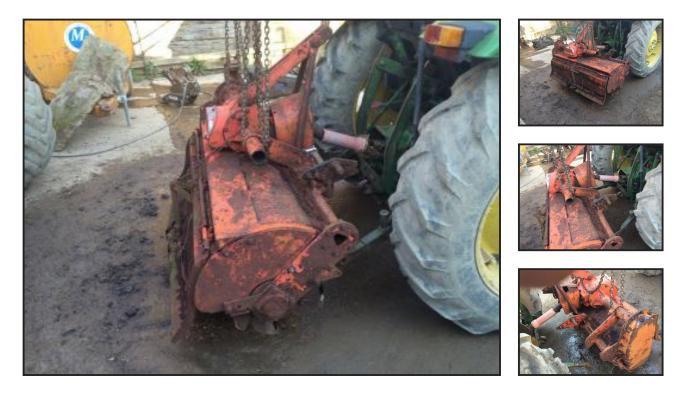

## £480.00

Howard Rotovator - Selecta a Tilth - 5 foot 6 - three point linkage - pto driven - been run up on the tractor - located close to Gatwick Airport - loading - delivery possible - more detail please call 07771882766 - many other farm machinery listings - price £480 - export welcome and arranged