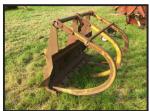

## **Grab for timber Heavy Duty 3 point linkage £390**

## £390.00

Timber Grag on three point linkage - 6 foot wide - could be converted to front loader - strong piece of kit - sold spares repairs -

located close to Gatwick Airport - more detail please call 07771882766 - 01342842478 - loading - delivery to most UK destinations and UK ports - pallets delivery also possible - larger items £1 per mile me to you - export welcome - no vat on items going outside the EU - part load LCL - Less than Container Load possible - worldwide - viewing - demo by appointment only - many more

items in stock farm and plant - see other listings - we also buy items - price £390.

| Product Details |                                 |
|-----------------|---------------------------------|
| Category/Type   | Attachments                     |
| Make            | Grab for timber                 |
| Model           | Heavy Duty 3 point linkage £390 |
| Year            | -                               |
| Hours           | -                               |