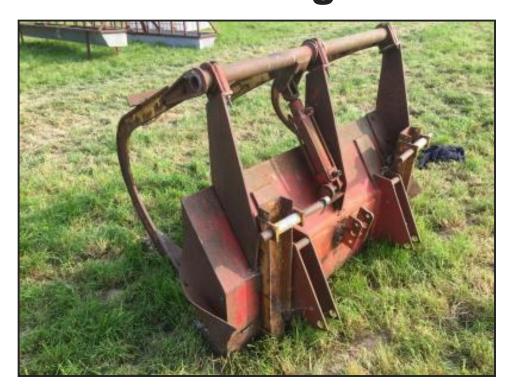

## **Grab for timber Heavy Duty 3 point linkage £390**

## £390.00

Timber Grag on three point linkage - 6 foot wide - could be converted to front loader - strong piece of kit - sold spares repairs -

located close to Gatwick Airport - more detail please call 07771882766 - 01342842478 - loading - delivery to most UK destinations and UK ports - pallets delivery also possible - larger items £1 per mile me to you - export welcome - no vat on items going outside the EU - part load LCL - Less than Container Load possible - worldwide - viewing - demo by appointment only - many more

items in stock farm and plant - see other listings - we also buy items - price £390.

| Product Details |                                 |
|-----------------|---------------------------------|
| Category/Type   | Attachments                     |
| Make            | Grab for timber                 |
| Model           | Heavy Duty 3 point linkage £390 |
| Year            | -                               |
| Hours           | -                               |