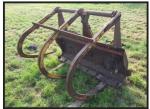

## **Grab for timber Heavy Duty 3 point linkage £390**

## £390.00

Timber Grag on three point linkage - 6 foot wide - could be converted to front loader - strong piece of kit - sold spares repairs -

located close to Gatwick Airport - more detail please call 07771882766 - 01342842478 - loading - delivery to most UK destinations and UK ports - pallets delivery also possible - larger items £1 per mile me to you - export welcome - no vat on items going outside the EU - part load LCL - Less than Container Load possible - worldwide - viewing - demo by appointment only - many more

items in stock farm and plant - see other listings - we also buy items - price £390.

| Product Details |                                 |
|-----------------|---------------------------------|
| Category/Type   | Attachments                     |
| Make            | Grab for timber                 |
| Model           | Heavy Duty 3 point linkage £390 |
| Year            | -                               |
| Hours           | -                               |