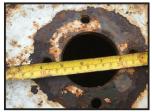

## Goldini Tractor Tyre and Wheel £80

£80.00

This listing is for one wheel and tyre - came off a Goldini Tractor - measurements in the images - the tyre size is 26 x 12.00 - 12 - there are four of these wheels and tyres available but this listing is for just one -