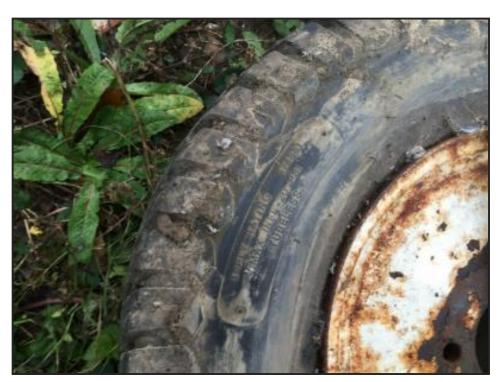

## Goldini Tractor Tyre and Wheel £80

£80.00

This listing is for one wheel and tyre - came off a Goldini Tractor - measurements in the images - the tyre size is 26 x 12.00 - 12 - there are four of these wheels and tyres available but this listing is for just one -