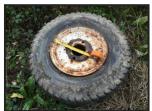

## Goldini Tractor Tyre and Wheel £80

£80.00

This listing is for one wheel and tyre - came off a Goldini Tractor - measurements in the images - the tyre size is 26 x 12.00 - 12 - there are four of these wheels and tyres available but this listing is for just one -