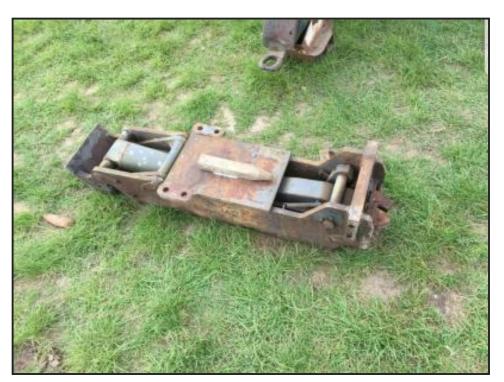

## Fendt Tractor pick up hitch £380

£380.00

Fendt Tractor pick up hitch

located close to Gatwick Airport - more detail please call 07771882766 anytime - we are in an area of VERY POOR RECEPTION if we dont answer - PLEASE TX or call 01342842478 - or 01293 821156 and quote FARM - office hours - open 7 days - loading - delivery to most UK destinations and UK ports - pallets delivery also possible - larger items that will not fit on a pallet