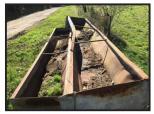

## Feeding Troughs 15 foot repair £80 plus vat £92

£80.00

Cattle Feeding Troughs 15ft long - needing repair - good heavy troughs and they come with two repair sections - priced at £80 plus vat each - located close to Gatwick Airport - loading - delivery possible - more detail please call 07771882766 - 01342842478 - call tx or leave a message - this advert is for one trough at 15 ft long and two repair sections that overlap - many other items for sale - farm and plant - see other listings price £80 plus vat £92