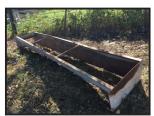

## Feeding Troughs 15 foot repair £80 plus vat £92

£80.00

Cattle Feeding Troughs 15ft long - needing repair - good heavy troughs and they come with two repair sections - priced at £80 plus vat each - located close to Gatwick Airport - loading - delivery possible - more detail please call 07771882766 - 01342842478 - call tx or leave a message - this advert is for one trough at 15 ft long and two repair sections that overlap - many other items for sale - farm and plant - see other listings price £80 plus vat £92