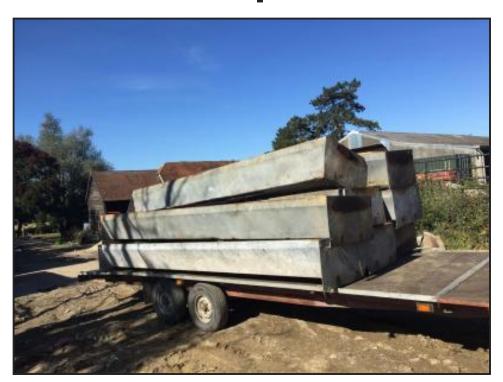

## Feeding Troughs 15 foot repair £80 plus vat £92

£80.00

Cattle Feeding Troughs 15ft long - needing repair - good heavy troughs and they come with two repair sections - priced at £80 plus vat each - located close to Gatwick Airport - loading - delivery possible - more detail please call 07771882766 - 01342842478 - call tx or leave a message - this advert is for one trough at 15 ft long and two repair sections that overlap - many other items for sale - farm and plant - see other listings price £80 plus vat £92